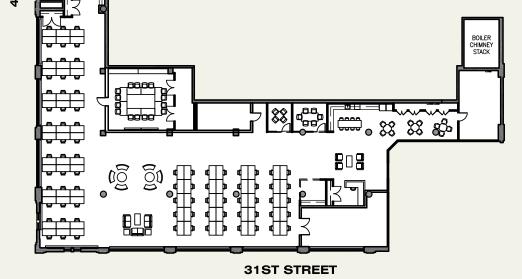

## FEATURES:

- » Work-ready loft space
- » Open workstation area for 112 seats or more
- » Approx. 12' ceilings
- » Indoor parking available
- » New fully functional windows
- » 24h access and security
- » Freight elevators
- » Shuttle service to subway & LIRR
- » Renovated lobby
- » New planned lounge with variety of dining options
- » Secure bike storage
- » WiredScore Silver Certified