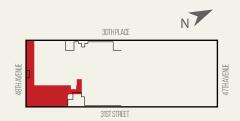

## **SUITE 430**

## Move-In Ready Pre Built

FLOOR:

AREA:

17,443 RSF

1,620 M<sup>2</sup>

SCALE: 3/128"=1-0"