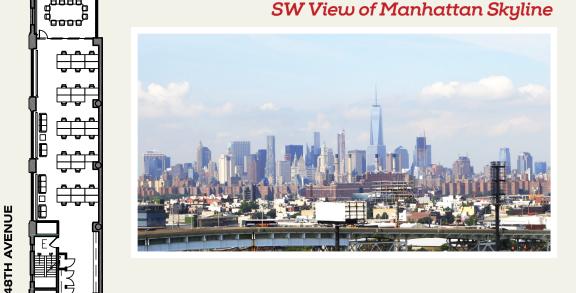

## FEATURES:

- » Work-ready loft space
- » Open workstation area for 112 seats or more
- » Approx. 12' ceilings
- » Indoor parking available
- » New fully functional windows
- » 24h access and security
- » Freight elevators
- » Shuttle service to subway & LIRR
- » Renovated lobby
- » New planned lounge with variety of dining options
- » Secure bike storage
- » WiredScore Silver Certified