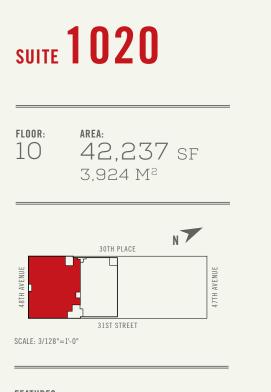

### suite **0540**

### Work-Ready Loft Space

#### FEATURES:

- > Work-ready loft space
- » Open workstation area for 89 seats or more
- > Approx. 12' ceilings
- > Indoor parking available
- Renovated casement windows
- > 24h access and security
- Freight elevators
- > Shuttle service to subway & LIRR
- » Lobby renovation near completion
- New planned lounge with variety of dining options
- Secure bike storage