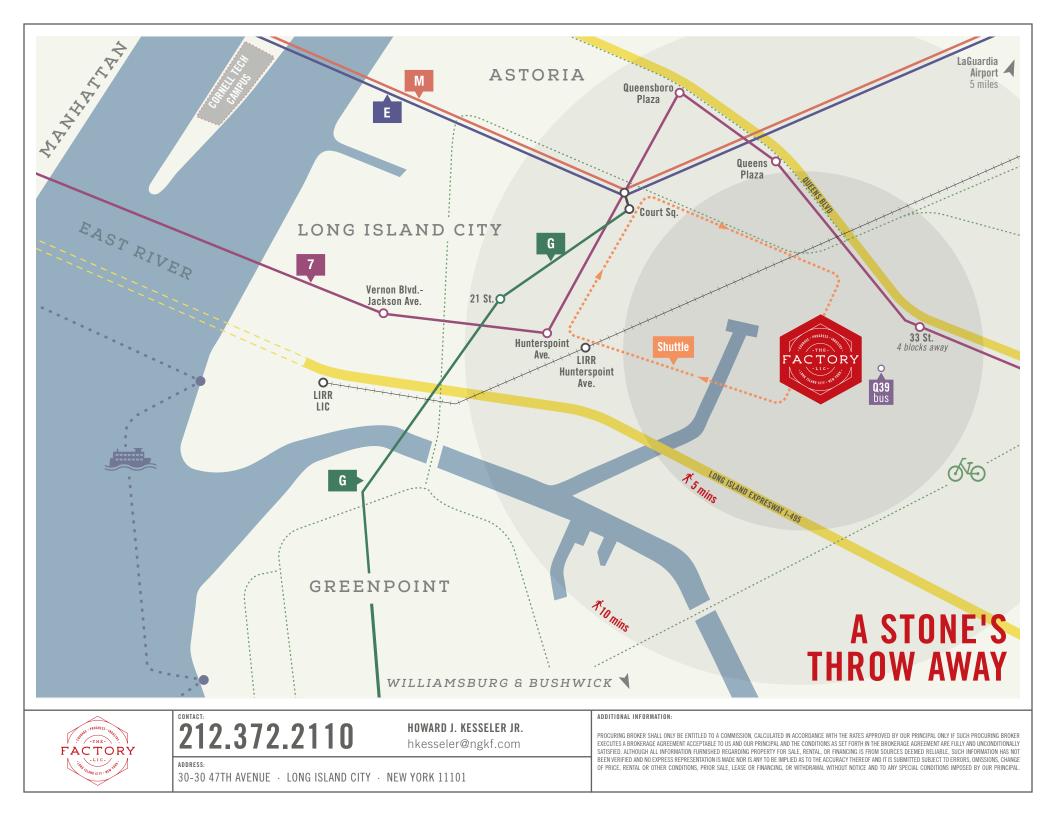

With quick and easy access to Manhattan, Brooklyn, and Queens, the building is situated amidst the best of New York business, culture, and leisure. Pioneering entrepreneurs looking for an emerging commerce district, as well as an area with established museums, non-profits, and parks dedicated to the arts, can't do better than Long Island City. The Factory is at the epicenter at what is quickly becoming New York's most exciting neighborhood.

### THE SHUTTLE

#### FREQUENT SERVICE FROM THE FACTORY TO THE NEAREST SUBWAY AND TRAIN STATIONS