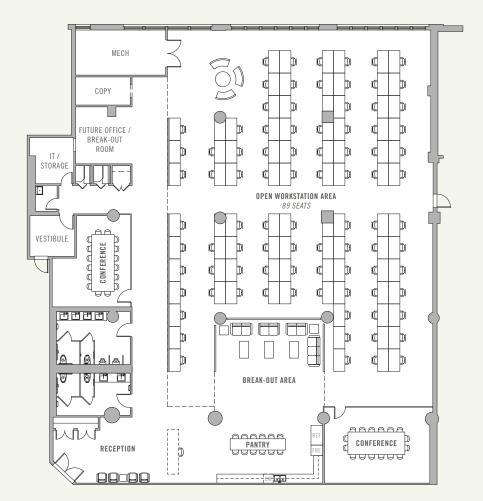

### Work-Ready Loft Space

#### FEATURES:

- > Work-ready loft space
- » Open workstation area for 89 seats or more
- > Approx. 12' ceilings
- > Indoor parking available
- Renovated casement windows
- > 24h access and security
- Freight elevators
- > Shuttle service to subway & LIRR
- » Lobby renovation near completion
- New planned lounge with variety of dining options
- Secure bike storage