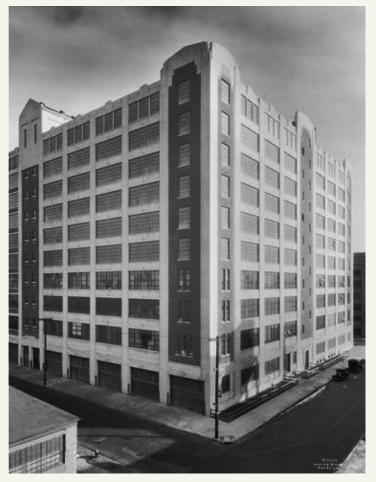

The Factory ca 1930 as the former R.H. Macy and Co. warehouse

#### • LONG ISLAND CITY • NEW YORK •

Built in 1926 and originally used by Macy's as a furniture warehouse,
The Factory is one of Long Island City's newest and most desirable workspaces. A hub for cultivating the growth of like-minded companies as they enter traditional sectors and turn them upside down – The Factory is driven by people's passion for their work.