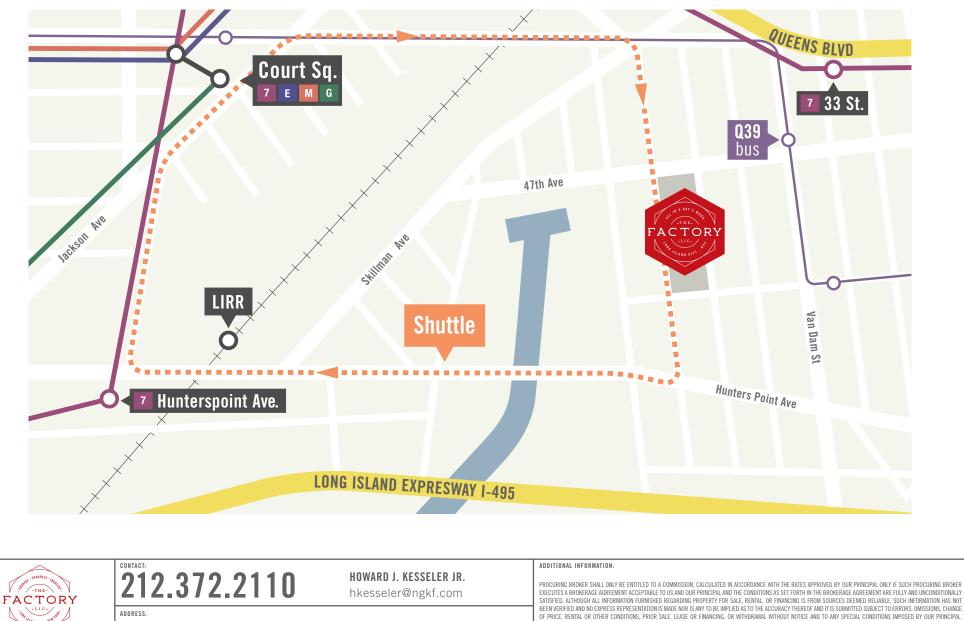

### THE SHUTTLE

#### FREQUENT SERVICE FROM THE FACTORY TO THE NEAREST SUBWAY AND TRAIN STATIONS