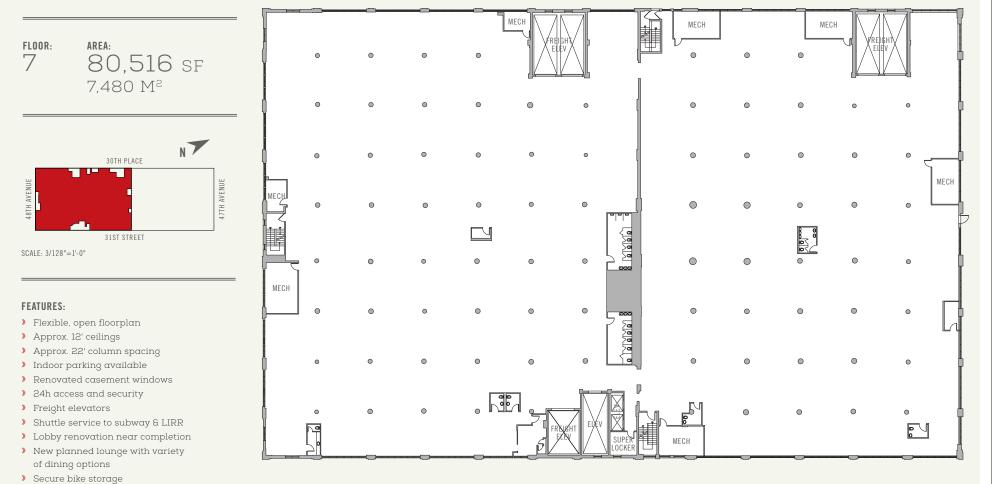

### SUITE **0700**

#### FEATURES:

- > Flexible, open floorplan
- > Approx. 12' ceilings
- > Approx. 22' column spacing
- > Indoor parking available
- > Renovated casement windows
- > 24h access and security
- > Freight elevators
- > Shuttle service to subway & LIRR
- » Lobby renovation near completion
- > New planned lounge with variety of dining options
- Secure bike storage