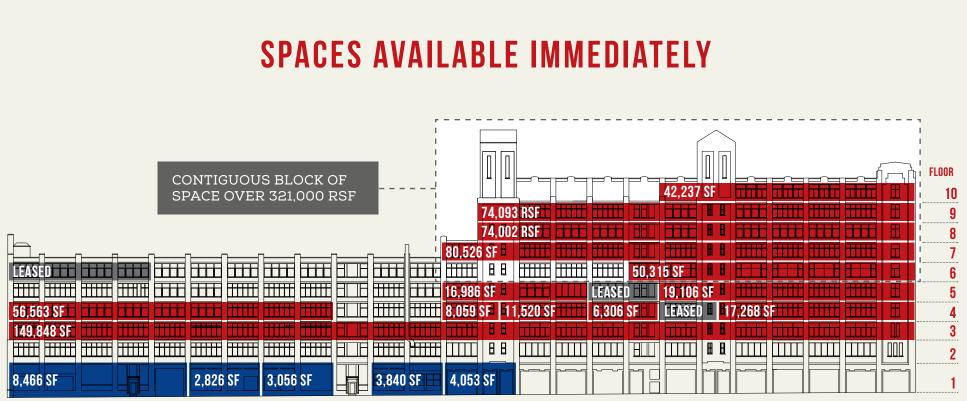

With quick and easy access to Manhattan, Brooklyn, and Queens, the building is situated amidst the best of New York business, culture, and leisure. Pioneering entrepreneurs looking for an emerging commerce district, as well as an area with established museums, non-profits, and parks dedicated to the arts, can't do better than Long Island City. The Factory is at the epicenter at what is quickly becoming New York's most exciting neighborhood.

### THE SHUTTLE

#### FREQUENT SERVICE FROM THE FACTORY TO THE NEAREST SUBWAY AND TRAIN STATIONS