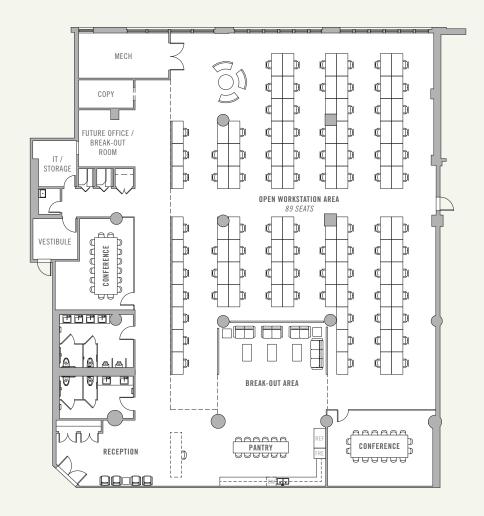

## Work-Ready Loft Space

FLOOR: AREA:

5 12,702 sf 1.180 M<sup>2</sup>

SCALE: 3/128"=1'-0"

## FEATURES:

- Work-ready loft space
- Open workstation area for 89 seats or more
- » Approx. 12' ceilings
- » Indoor parking available
- New fully functional windows
- 24h access and security
- Freight elevators
- Shuttle service to subway & LIRR
- Renovated lobby
- New planned lounge with variety of dining options
- Secure bike storage